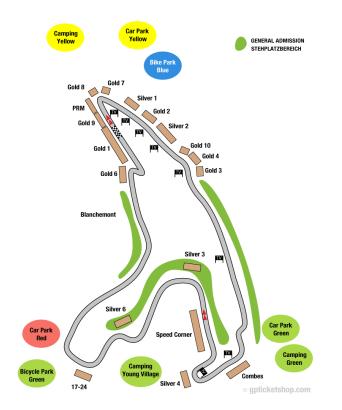

# **MAPA TORU**

## GOLD

| へ # □ ≠ Gold 1 Pit (Weekend)           | EUR | 688,00 |
|----------------------------------------|-----|--------|
|                                        | EUR | 688,00 |
| ^ # □ i Gold 3 Eau-Rouge (Weekend)     | EUR | 688,00 |
| # 🏳 🦸 Gold 4 Eau-Rouge (Weekend)       | EUR | 534,00 |
| ^ # □ i Gold 6 Chicane (Weekend)       | EUR | 572,00 |
| ^ # □ i Gold 7 Source (Weekend)        | EUR | 611,00 |
| ^ # □ i Gold 8 Source-Start (Weekend)  | EUR | 688,00 |
| ^ # □ i Gold 9 Pole Position (Weekend) | EUR | 633,00 |

### SILBER

| # 🏳 🦸 Silver 2 Fan Zone (Weekend)      | EUR    | 523,00                  |
|----------------------------------------|--------|-------------------------|
| # 🏳 🦸 Silver 3 Double Gauche (Weekend) | EUR    | 396,00                  |
| ^ # □ i Silver 4 Bruxelles (Weekend)   | EUR    | 435,00                  |
|                                        | wi?cej | 5% op?ata manipulacyjna |
| SPEED CORNER                           |        |                         |
| # 🏳 🦸 Speed Corner (Weekend)           | EUR    | 334,00                  |
|                                        | wi?cej | 5% op?ata manipulacyjna |
| LES COMBES                             |        |                         |
| # 🏳 🦸 Les Combes (Weekend)             | EUR    | 334,00                  |
|                                        | wi?cej | 5% op?ata manipulacyjna |
| BRONZE                                 |        |                         |
| 디 🦸 Bronze (Weekend)                   | EUR    | 226,00                  |
| 🏳 🦸 Bronze Dziecko (Weekend)           | EUR    | 72,00                   |
|                                        | wi?cej | 5% op?ata manipulacyjna |
| FORMULA 1 PADDOCK CLUB TICKETS         |        |                         |
| A faddock Club (Weekend)               | USD    | 6.050,00                |
|                                        | wi?cej | 5% op?ata manipulacyjna |
| AUTO PARKPLATZ                         |        |                         |
| Car Parking Yellow E25 (Ndz.)          | EUR    | 30,00                   |
| <i>i</i> Car Parking Yellow E25 (Sob.) | EUR    | 30,00                   |
| Car Parking Yellow E25 (Pt.)           | EUR    | 30,00                   |
| Car Parking Yellow Bis (Ndz.)          | EUR    | 30,00                   |
| Car Parking Yellow Bis (Sob.)          | EUR    | 30,00                   |
| Car Parking Yellow Bis (Pt.)           | EUR    | 30,00                   |
|                                        |        |                         |

### **MOTORRAD PARKPLATZ**

| Moto Parking Blue VIP (Ndz.) | EUR | 30,00 |
|------------------------------|-----|-------|
| Moto Parking Blue VIP (Sob.) | EUR | 30,00 |
| Moto Parking Blue VIP (Pt.)  | EUR | 30,00 |
| Motor Parking Yellow (Ndz.)  | EUR | 18,00 |
| Motor Parking Yellow (Sob.)  | EUR | 18,00 |
| Motor Parking Yellow (Pt.)   | EUR | 18,00 |

## **CAMPING GELB**

| Camping Yellow 1 Osoba (Weekend)            | EUR | 345,00 |
|---------------------------------------------|-----|--------|
| Camping Yellow 2 Ludzie (Weekend)           | EUR | 345,00 |
| Camping Yellow 3 Ludzie (Weekend)           | EUR | 403,00 |
| Camping Yellow 4 Ludzie (Weekend)           | EUR | 460,00 |
| Camping Yellow 5 Ludzie (Weekend)           | EUR | 518,00 |
| Camping Yellow 8 Ludzie (Weekend)           | EUR | 863,00 |
| Camping Yellow Motorhome 2 Ludzie (Weekend) | EUR | 345,00 |
| Camping Yellow Motorhome 3 Ludzie (Weekend) | EUR | 403,00 |
| Camping Yellow Motorhome 4 Ludzie (Weekend) | EUR | 460,00 |
| Camping Yellow Motorhome 5 Ludzie (Weekend) | EUR | 518,00 |
|                                             |     |        |

## **CAMPING GRüN**

| EUR | 345,00                                                      |
|-----|-------------------------------------------------------------|
| EUR | 345,00                                                      |
| EUR | 403,00                                                      |
| EUR | 460,00                                                      |
| EUR | 518,00                                                      |
| EUR | 863,00                                                      |
| EUR | 345,00                                                      |
| EUR | 403,00                                                      |
| EUR | 460,00                                                      |
| EUR | 518,00                                                      |
|     | EUR<br>EUR<br>EUR<br>EUR<br>EUR<br>EUR<br>EUR<br>EUR<br>EUR |