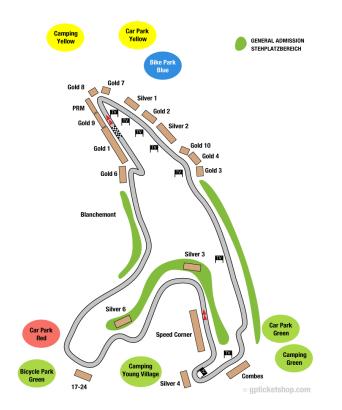

# **MAPA TORU**

## GOLD

| へ # □ ≠ Gold 1 Pit (Weekend)           | EUR | 688,00 |
|----------------------------------------|-----|--------|
|                                        | EUR | 688,00 |
| ^ # □ i Gold 3 Eau-Rouge (Weekend)     | EUR | 688,00 |
| # 🏳 🦸 Gold 4 Eau-Rouge (Weekend)       | EUR | 534,00 |
| ^ # □ i Gold 6 Chicane (Weekend)       | EUR | 572,00 |
| ^ # □ i Gold 7 Source (Weekend)        | EUR | 611,00 |
| ^ # □ i Gold 8 Source-Start (Weekend)  | EUR | 688,00 |
| ^ # □ i Gold 9 Pole Position (Weekend) | EUR | 633,00 |

### SILBER

| # 🏳 🦸 Silver 2 Fan Zone (Weekend)      | EUR    | 523,00                  |
|----------------------------------------|--------|-------------------------|
| # 🏳 🦸 Silver 3 Double Gauche (Weekend) | EUR    | 396,00                  |
| ^ # □ i Silver 4 Bruxelles (Weekend)   | EUR    | 435,00                  |
|                                        | wi?cej | 5% op?ata manipulacyjna |
| SPEED CORNER                           |        |                         |
| # 🏳 🦸 Speed Corner (Weekend)           | EUR    | 334,00                  |
|                                        | wi?cej | 5% op?ata manipulacyjna |
| LES COMBES                             |        |                         |
| # 🏳 🦸 Les Combes (Weekend)             | EUR    | 334,00                  |
|                                        | wi?cej | 5% op?ata manipulacyjna |
| BRONZE                                 |        |                         |
| 디 🦸 Bronze (Weekend)                   | EUR    | 226,00                  |
| 🏳 🦸 Bronze Dziecko (Weekend)           | EUR    | 72,00                   |
|                                        | wi?cej | 5% op?ata manipulacyjna |
| FORMULA 1 PADDOCK CLUB TICKETS         |        |                         |
| A faddock Club (Weekend)               | USD    | 6.050,00                |
|                                        | wi?cej | 5% op?ata manipulacyjna |
| AUTO PARKPLATZ                         |        |                         |
| Car Parking Yellow E25 (Ndz.)          | EUR    | 30,00                   |
| <i>i</i> Car Parking Yellow E25 (Sob.) | EUR    | 30,00                   |
| Car Parking Yellow E25 (Pt.)           | EUR    | 30,00                   |
| Car Parking Yellow Bis (Ndz.)          | EUR    | 30,00                   |
| Car Parking Yellow Bis (Sob.)          | EUR    | 30,00                   |
| Car Parking Yellow Bis (Pt.)           | EUR    | 30,00                   |
|                                        |        |                         |